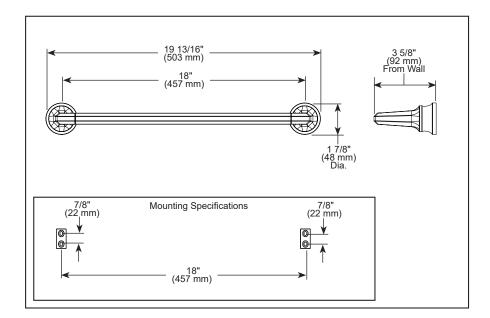

## **ACCESSORIES**

- Beauclere<sup>™</sup> Bath Collection
- 18" Towel Bar

## **STANDARD SPECIFICATIONS:**

- Wood blocking is preferable behind all wall surfaces. If wood blocking is not available, try finding a wood stud to anchor at least one end of this accessory.
- Mounting hardware and mounting instructions included with product.
- Note: Plastic anchors, screws, toggle bolts, and mounting brackets are included with the mounting hardware.
- All metal construction