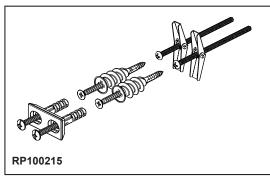

## **STANDARD SPECIFICATIONS:**

- Wood blocking is preferable behind all wall surfaces. If wood blocking is not available, try finding a wood stud to anchor at least one end of this accessory.
- Mounting hardware and mounting instructions included with product.
- Note: Plastic anchors, screws, toggle bolts, and mounting brackets are included with the mounting hardware.
- All metal construction